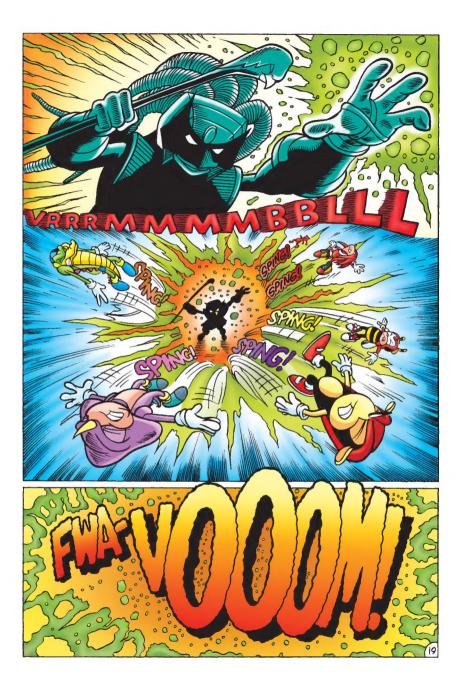

Still, history has a knack for refreshing the memories of those who fail to heed its lessons.

And that is where our story begins...

"WHICH IS MORE IMPORTANT? YOUR FRIENOS...OR THE THREAT TO THE FLOATING ISLAND?